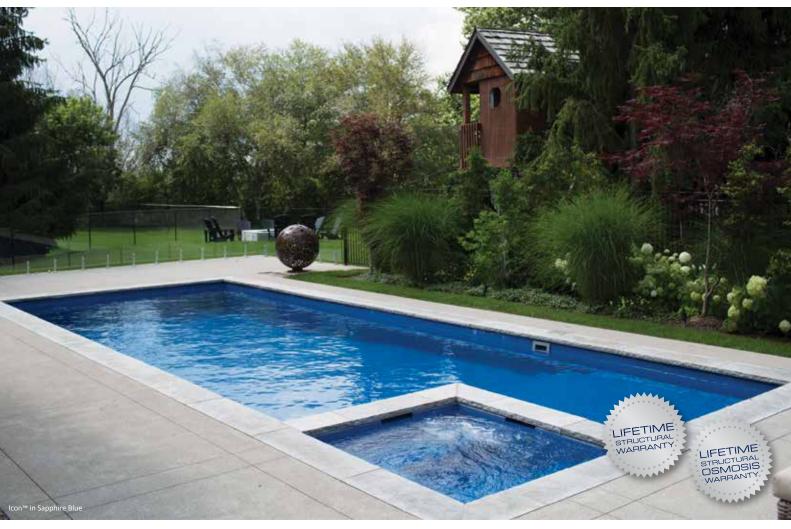

The Leisure Pools® Icon $^{\text{m}}$  was designed to incorporate all of the amazing features of The Ultimate $^{\text{m}}$  — the built-in spa and splash deck — except it has been modified to reach 8' at its deepest depth.

Spend just a few minutes in this spacious spa, and you will experience less stress and improved circulation. The spa was designed to offer you the option of circulating water within the spa alone, or to circulate into the pool through two built-in spillovers.

The built-in splash deck provides fun for both adults and children. The shallow waters offer a great play area for younger children or a place to stretch out and relax for adults.

The Leisure Pools® Icon™ perfectly represents what a pool should exemplify, not only with the great features it compacts, but through its length and water volume as well. No matter what ideas you have for your perfect pool, The Icon™ will undoubtedly deliver.