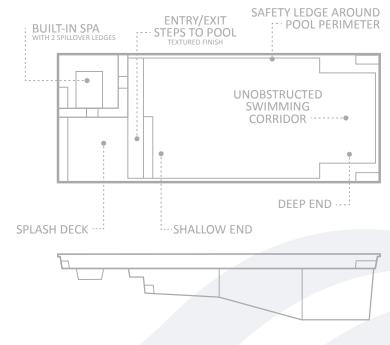

The Leisure Pools® Icon $^{\text{m}}$  was designed to incorporate all of the amazing features of The Ultimate $^{\text{m}}$  — the built-in spa and splash deck — except it has been modified to reach 8' at its deepest depth.

Spend just a few minutes in this spacious spa, and you will experience less stress and improved circulation. The spa was designed to offer you the option of circulating water within the spa alone, or to circulate into the pool through two built-in spillovers.

The built-in splash deck provides fun for both adults and children. The shallow waters offer a great play area for younger children or a place to stretch out and relax for adults.

The Leisure Pools® Icon™ perfectly represents what a pool should exemplify, not only with the great features it compacts, but through its length and water volume as well. No matter what ideas you have for your perfect pool, The Icon™ will undoubtedly deliver.