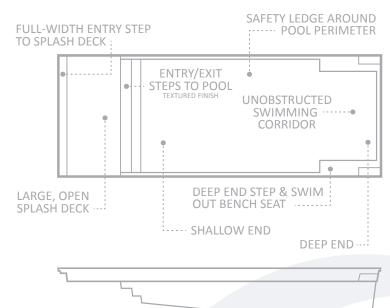

The result is the collaboration of expansive planes and a modern design that speaks volumes of its potential in both landscaping opportunities and range of activities.

The Pinnacle™ features a full width entry step at the shallow end providing access to a grand splash deck area for little ones to play or large reclining chairs to be located. The full width entry step gives flexibility in the placement of the pool in relation to the house to provide optimum entry and exit into the pool.

The Pinnacle<sup>™</sup> has good depths in the deep end providing even the tallest of swimmers a good swim area. The deep end also has a deep end swim out for relaxation and entry / exit steps on either side providing great access for swimmers.