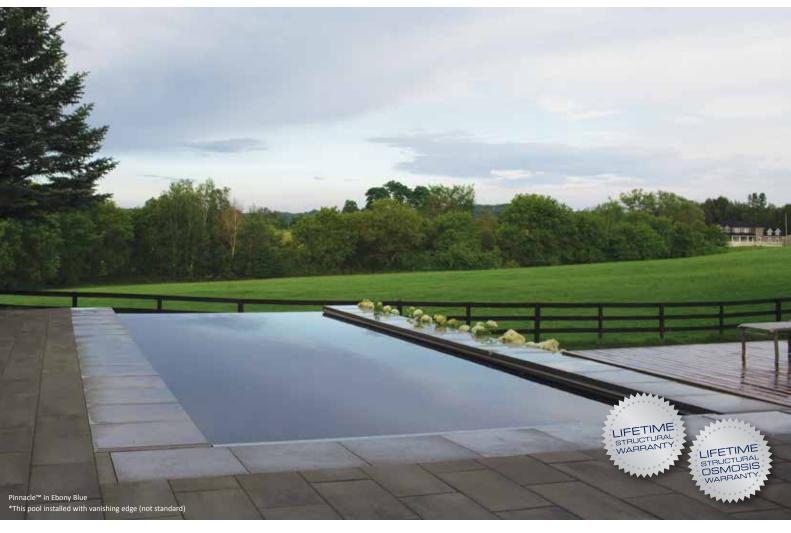

## The Pinnacle™

The embodiment of space has been redefined by the creation of The Pinnacle™. On the drawing board, Leisure Pools® wanted to push forward the idea behind The Ultimate™ and take the elements to a new level.

The result is the collaboration of expansive planes and a modern design that speaks volumes of its potential in both landscaping opportunities and range of activities.

The Pinnacle™ features a full width entry step at the shallow end providing access to a grand splash deck area for little ones to play or large reclining chairs to be located. The full width entry step gives flexibility in the placement of the pool in relation to the house to provide optimum entry and exit into the pool.

Over all, Leisure Pools® is proud to push the boundaries of swimming pool innovation and present to you the most expansive rectangular pool in our line to date. Delightfully clean in design, and perfectly practical in nature, The Pinnacle™ is a one of a kind pool for your dream backyard.