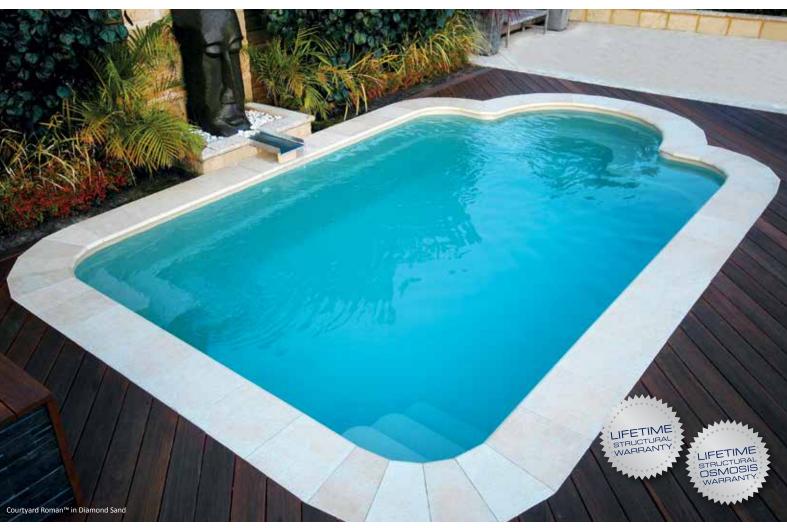

## The Courtyard Roman™

As its name implies, The Courtyard Roman™ is the ideal centerpiece for that stunning courtyard setting. These days swimming pools are not just being seen as something great to swim in but also something great to look at.

With the Leisure Pools® Courtyard Roman™ as your starting point, just imagine the many interesting courtyard scenes that could be created around it.

Here is a pool that not only looks good, but also can be packed with features. This pool is ideal for a swim jet system with the jets being located between the two sets of steps at the shallow end. Swim jets will enable you to get a good work out swimming against the water rushing past you.