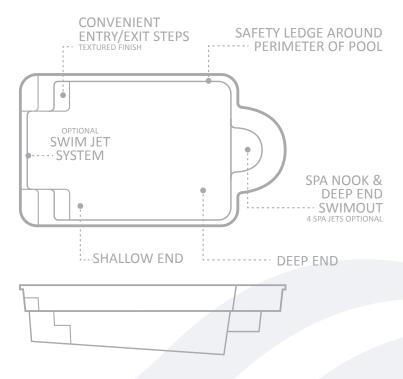

With the Leisure Pools® Courtyard Roman™ as your starting point, just imagine the many interesting courtyard scenes that could be created around it.

Here is a pool that not only looks good, but also can be packed with features. This pool is ideal for a swim jet system with the jets being located between the two sets of steps at the shallow end. Swim jets will enable you to get a good work out swimming against the water rushing past you.

At the other end, in the curved seating area, you can install spa jets and even seat aeration to create that massaging hydrotherapy effect you get in a spa. The main body of the pool is great for playing games or simply relaxing and cooling off on hot summer days.