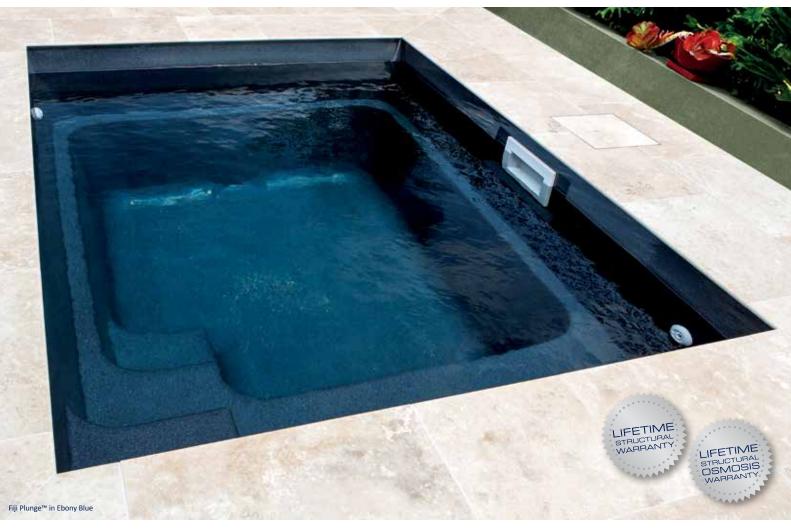

## The Fiji Plunge™

What is a "Plunge Pool?" The general definition is a small, shallow pool that is typically built for the purpose of lounging, wading and cooling off for swimming and exercising. Today, many homeowners are installing a plunge pool because of their smaller size, easier maintenance and lower cost of ownership including reduced water requirements.

If that is what you are looking for, then we believe that The Fiji Plunge™ is the perfect pool for you - for your own small space, or as we like to think of it, your own "island." The Fiji Plunge™ is a beautiful pool with a formal design and a bench down one wall allowing you to sit and relax. The bench is perfect for the addition of spa jets to enjoy the benefits of rushing water on your body and the therapeutic effects it can have on you. The Fiji Plunge™ also combines a deep and generously sized wading area to cool down on a hot day. It's also the perfect social pool where you can chat with friends and family or simply relax and enjoy the calm outdoors.

The Fiji Plunge<sup>TM</sup> has the perfect compact size will fit in just about any size backyard and the bench seat allows the pool to be installed very close to your house or boundary fence. If you're looking for happiness in a small pool, we invite you to take the plunge with us: The Fiji Plunge<sup>TM</sup>.