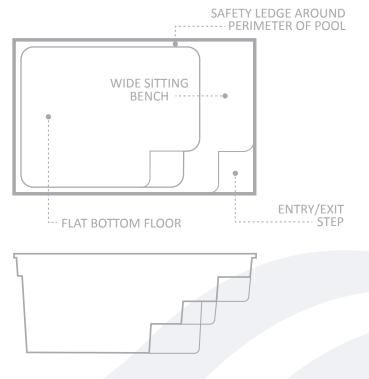

If that is what you are looking for, then we believe that The Fiji Plunge™ is the perfect pool for you - for your own small space, or as we like to think of it, your own "island." The Fiji Plunge™ is a beautiful pool with a formal design and a bench down one wall allowing you to sit and relax. The bench is perfect for the addition of spa jets to enjoy the benefits of rushing water on your body and the therapeutic effects it can have on you. The Fiji Plunge™ also combines a deep and generously sized wading area to cool down on a hot day. It's also the perfect social pool where you can chat with friends and family or simply relax and enjoy the calm outdoors.

The Fiji Plunge<sup>TM</sup> has the perfect compact size will fit in just about any size backyard and the bench seat allows the pool to be installed very close to your house or boundary fence. If you're looking for happiness in a small pool, we invite you to take the plunge with us: The Fiji Plunge<sup>TM</sup>.